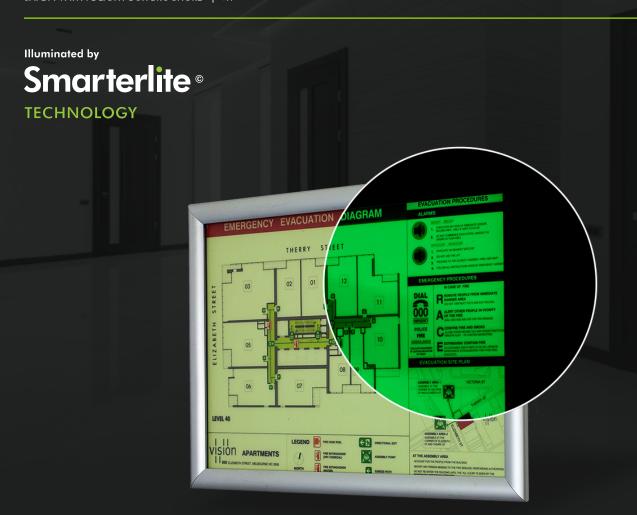

# CUSTOMISE SAFETY MESSAGES

Easily switch over plans & information

Spring-loaded frame snaps open so you can change your signs & messages

Anti-glare plastic cover provided

The Safety Path PL Light Box enables evacuation plans and diagrams, safety, warning and hazard symbols and messages to be read in emergency situations when the power has failed and any battery backups have run out.

The Light Box does not use electricity or batteries, and is carbon emission free in its operation. It provides light when you need it most, through the use of Smarterlite Technology that absorbs room light and day light and then emits that stored light when the room is dark.