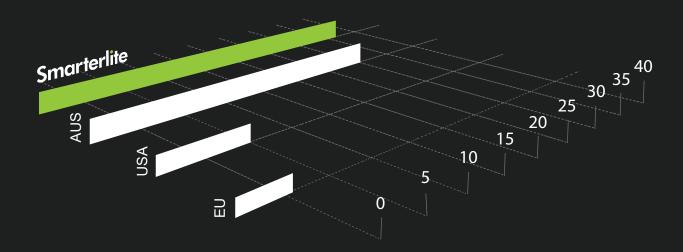

#### Smarterlite technology exceeds highest standards globally.

Photoluminescence developed to comply with National Construction Code.

SmarterLite 36mcd/m² for 90 mins Australia 30mcd/m² for 90 mins

**USA** 5mcd/m<sup>2</sup> for 90 mins

Europe 2.8mcd/m<sup>2</sup> for 60 mins

Life saving technology

Safety in the dark, reduce injury on site

Visible in night and low-light conditions

Environmentally Safe & Sustainable

Directly replace existing technology