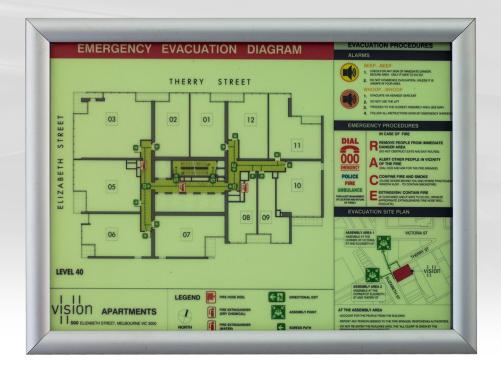

# CUSTOMISE SAFETY MESSAGES

Easily switch over plans & information

Spring-loaded frame snaps open so you can change your signs & messages

Anti-glare plastic cover provided

The Safety Path PL Light Box enables evacuation plans and diagrams, safety, warning and hazard symbols and messages to be read in emergency situations when the power has failed and any battery backups have run out.

The frame of the Light Box snaps open, enabling you to quickly and cheaply update the message as required. You can print custom plans, signs and messages on clear film in a compatible office printer, and quickly insert it into the frame.