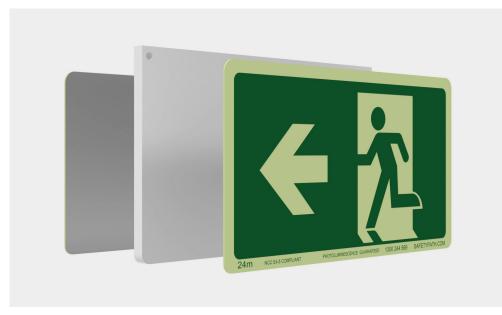

## ENVIRONMENTAL EXIT SIGN

The Safety Path Heavy Duty Exit Sign is a fixed panel waterproof and dustproof environmental exit sign using SmarterLite Technology. The Heavy Duty Exit Sign is ideal for industrial and commercial environments, and temporary event facilities - in fact, anywhere that you need a tough waterproof and dustproof Exit Sign.

Smarterlite technology provides highest luminance standard Globally

Simple components, fully recyclable

Fixed pictorial panels