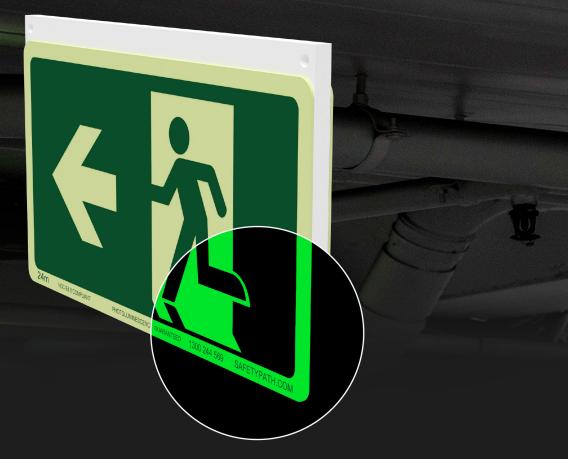

## ENVIRONMENTAL EXIT SIGN

The Safety Path Heavy Duty Exit Sign is a fixed panel waterproof and dustproof environmental exit sign using SmarterLite Technology. The Heavy Duty Exit Sign is ideal for industrial and commercial environments, and temporary event facilities - in fact, anywhere that you need a tough waterproof and dustproof Exit Sign.

It does not use electricity, generates zero emissions, and has no battery and eWaste. It has been installed in nearly 80 new Bunnings Warehouse stores across Australia as well as commercial warehouses, industrial facilities, distribution centres and farms.

The Heavy Duty Exit Sign is resistant to moisture and dust, and can be used in flood-prone environments. When floodwaters recede, a quick wipe clean and it is restored.

Water and dust resistant

No batteries, electricity or e-Waste