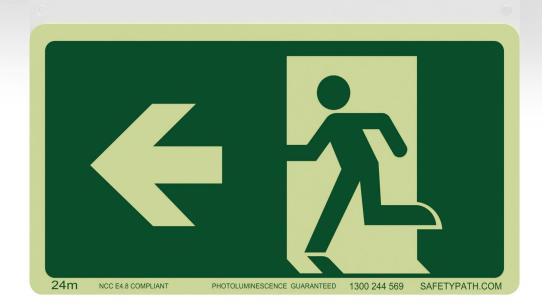

## ENVIRONMENTAL EXIT SIGN

The Safety Path Heavy Duty Exit Sign is a fixed panel waterproof and dustproof environmental exit sign using SmarterLite Technology. The Heavy Duty Exit Sign is ideal for industrial and commercial environments, and temporary event facilities - in fact, anywhere that you need a tough waterproof and dustproof Exit Sign.

Smarterlite technology provides highest luminance standard Globally

Simple components, fully recyclable

Fixed pictorial panels