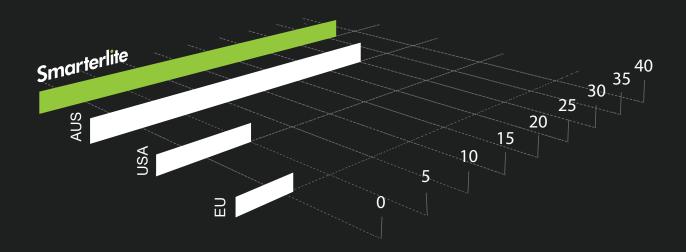

## Smarterlite technology exceeds highest standards globally.

Photoluminescence developed to comply with National Construction Code.

**SmarterLite** 36mcd/m<sup>2</sup> for 90 mins

Australia 30mcd/m<sup>2</sup> for 90 mins

USA 5mcd/m<sup>2</sup> for 90 mins **Europe** 2.8mcd/m<sup>2</sup> for 60 mins

Savings of 80kg of Carbon

Savings per sign per annum (comparing 10W to 0W)

100%

Reduction in electricity usage

No 90-minute discharge test