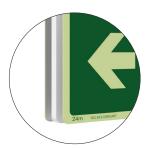

## ENVIRONMENTAL EXIT SIGN

The Safety Path Heavy Duty Exit Sign is a fixed panel waterproof and dustproof environmental exit sign using SmarterLite Technology. The Heavy Duty Exit Sign is ideal for industrial and commercial environments, and temporary event facilities - in fact, anywhere that you need a tough waterproof and dustproof Exit Sign.

It does not use electricity, generates zero emissions, and has no battery and eWaste. It has been installed in nearly 80 new Bunnings Warehouse stores across Australia as well as commercial warehouses, industrial facilities, distribution centres and farms.

The Heavy Duty Exit Sign is resistant to moisture and dust, and can be used in flood-prone environments. When floodwaters recede, a quick wipe clean and it is restored.

Water and dust resistant

No batteries, electricity or e-Waste