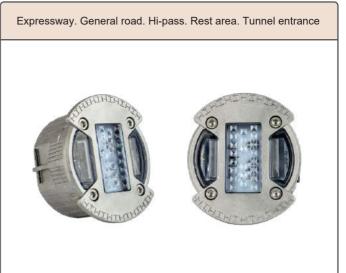

#### **Flash Point**

| Item    | Code     | Туре    |  |
|---------|----------|---------|--|
| HB10-BW | 23572040 | Detter  |  |
| HB10-BY | 23572041 | Battery |  |