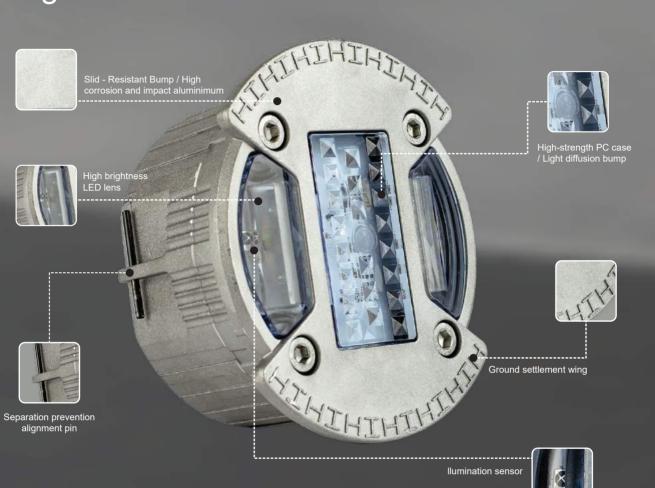

### LED luminosity function to create an excellent scenery and a road stud for pedestrians and drivers

| Product Specification                            |                                    |                 |                                                 |  |
|--------------------------------------------------|------------------------------------|-----------------|-------------------------------------------------|--|
| Item                                             | Spec                               | Item            | Spec                                            |  |
| Illumination system                              | Super Luminosity LED x 4ea         | size            | W150 X H150 X D65                               |  |
| power system                                     | Lithium Battery / 3.6V_19Ahr x 2ea | service life    | Lighting: 5years / Flickering : 10years         |  |
| main material                                    | AL Casting, Polycarbonate (Lens)   | weight          | 2,500 g                                         |  |
| waterproof                                       | IP68                               | lighting method | Night lights: Operated at sunset 100lx or lower |  |
| Dimension                                        |                                    |                 |                                                 |  |
| Color<br>White<br>Amber<br>Ø150<br>Diameter Ø150 | GL                                 |                 |                                                 |  |

#### (Features)

- The battery-powered system has no restrictions on installation conditions.
- High brightness LED offers 380m or higher visibility.
- The smart low-power circuit fulfills a long life.
- Impact-resistant, dust proof and waterproof structure (IP68).
- Less installation and maintenance cost.