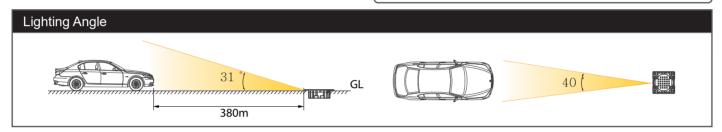

#### (Features)

- The battery-powered system has no restrictions on installation conditions.
- High brightness LED offers 380m or higher visibility.
- The smart low-power circuit fulfills a long life.
- Impact-resistant, dust proof and waterproof structure (IP68).
- Less installation and maintenance cost.