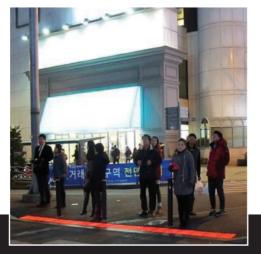

The Vivacity LED Safety Tactile Block is designed to reduce the number of injuries and deaths at traffic light controlled intersections as they reduce the likelihood of distracted pedestrians not looking up from their smart phones before stepping onto the road.

The LED Safety Tactile blocks are installed in rows on the kerbside of the intersection. They are connected to the pedestrian lights and shine the same colour as the pedestrian lights to create awareness of signal change for everyone.

**People** with vision impairment/mobility impairment find it easier to see the LED tactiles in the ground at their feet rather than a small green/red man in the pedestrian lantern across the street

**Drivers** can recognise the crosswalk light change at 30m distance at night, adding to the visibility of the crossing and the safety of the pedestrians.