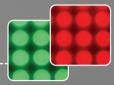

# LED Safety Tactile Block (TSGI)

Durability of Tactile to UV -Product in field for 5 years with no colour fade

Mimics Pedestrian Traffic symbols -Changes from Red to Green (Custom colours MOQ)

Rated IP68 -Sealed protection of Tactile

The LED Safety Tactile blocks are installed in rows on the kerbside of the intersection. They are connected to the pedestrian lights and shine the same colour as the pedestrian lights to create awareness of signal change for everyone.