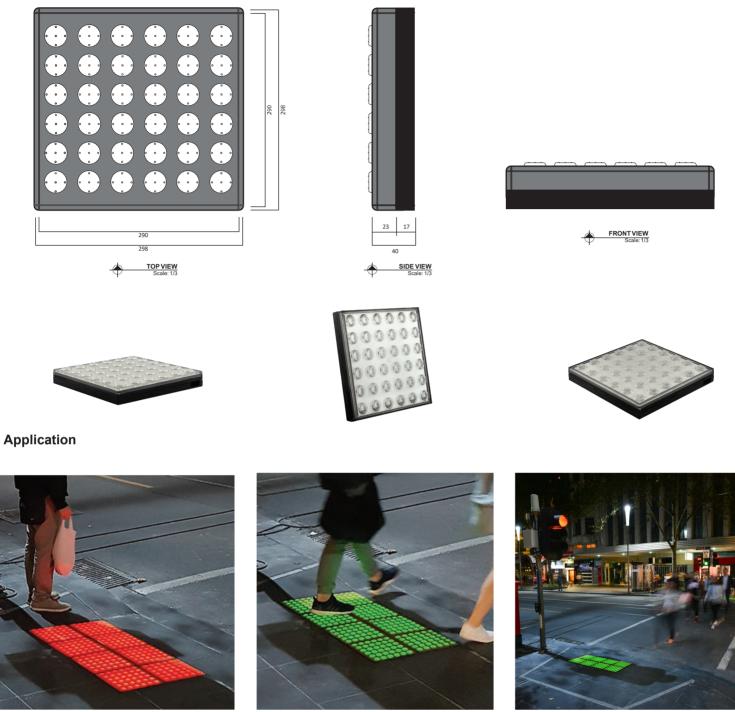

#### Dimensions

The Vivacity LED Safety Tactile Block is designed to reduce the number of injuries and deaths at traffic light controlled intersections as they reduce the likelihood of distracted pedestrians not looking up from their smart phones before stepping onto the road.

The LED Safety Tactile blocks are installed in rows on the kerbside of the intersection. They are connected to the pedestrian lights and shine the same colour as the pedestrian lights to create awareness of signal change for everyone.