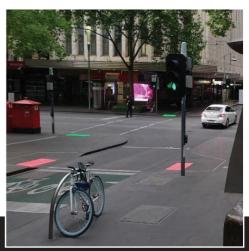

The Vivacity LED Safety Tactile Block is designed to reduce the number of injuries and deaths at traffic light controlled intersections as they reduce the likelihood of distracted pedestrians not looking up from their smart phones before stepping onto the road.

The LED Safety Tactile blocks are installed in rows on the kerbside of the intersection. They are connected to the pedestrian lights and shine the same colour as the pedestrian lights to create awareness of signal change for everyone.

**People** with vision impairment/mobility impairment find it easier to see the LED tactiles in the ground at their feet rather than a small green/red man in the pedestrian lantern across the street

**Drivers** can recognise the crosswalk light change at 30m distance at night, adding to the visibility of the crossing and the safety of the pedestrians.