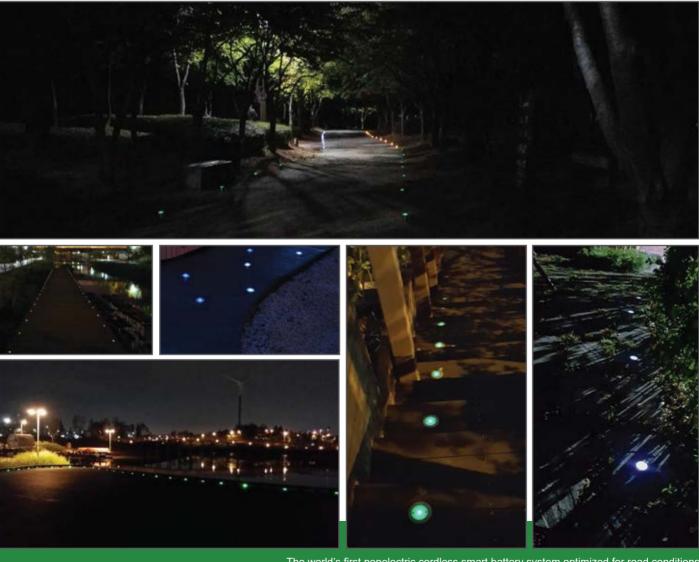

# Flash Compact Stud Light

LED luminosity function to create an excellent scenery and a multi-purpose light for safety

| Product Specification |                                    |                 |                                                 |  |
|-----------------------|------------------------------------|-----------------|-------------------------------------------------|--|
| Item                  | Spec                               | Item            | Spec                                            |  |
| Illumination system   | Super Luminosity LED x 1ea         | size            | W88 X H87 X D6                                  |  |
| power system          | Lithium Battery / 3.6V_19Ahr x 1ea | service life    | Lighting: 3years / Flickering : 5years          |  |
| main material         | AL Casting, Polycarbonate (Lens)   | weight          | 350 g                                           |  |
| waterproof            | IP68                               | lighting method | Night lights: Operated at sunset 100lx or lower |  |

### (Features)

- The battery-powered system has no restrictions on installation conditions.
- High brightness LED offers 100m or higher visibility.
- The smart low-power circuit fulfills a long life.
- Impact-resistant, dust proof and waterproof structure (IP68).
- Exterior lighting that matches parks and trails.