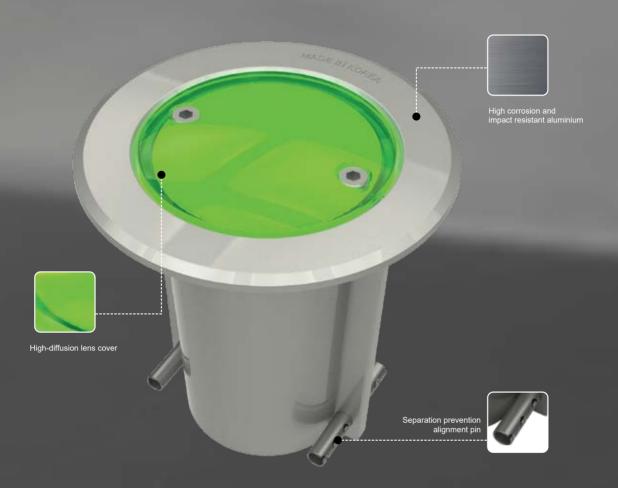

# Flash Compact Stud Light

LED luminosity function to create an excellent scenery and a multi-purpose light for safety

| Product Specification |                                    |                 |                                                 |  |
|-----------------------|------------------------------------|-----------------|-------------------------------------------------|--|
| Item                  | Spec                               | Item            | Spec                                            |  |
| Illumination system   | Super Luminosity LED x 1ea         | size            | W88 X H87 X D6                                  |  |
| power system          | Lithium Battery / 3.6V_19Ahr x 1ea | service life    | Lighting: 3years / Flickering : 5years          |  |
| main material         | AL Casting, Polycarbonate (Lens)   | weight          | 350 g                                           |  |
| waterproof            | IP68                               | lighting method | Night lights: Operated at sunset 100lx or lower |  |

### (Features)

- The battery-powered system has no restrictions on installation conditions.
- High brightness LED offers 100m or higher visibility.
- The smart low-power circuit fulfills a long life.
- Impact-resistant, dust proof and waterproof structure (IP68).
- Exterior lighting that matches parks and trails.