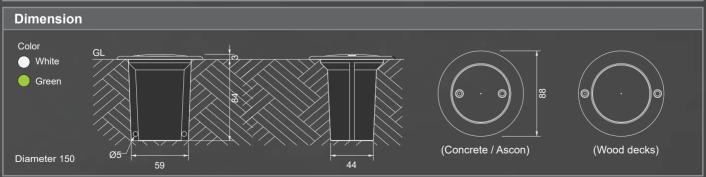

# Flash Compact Stud Light

LED luminosity function to create an excellent scenery and a multi-purpose light for safety

| Product Specification |                                    |                 |                                                 |  |
|-----------------------|------------------------------------|-----------------|-------------------------------------------------|--|
| Item                  | Spec                               | Item            | Spec                                            |  |
| Illumination system   | Super Luminosity LED x 1ea         | size            | W88 X H87 X D6                                  |  |
| power system          | Lithium Battery / 3.6V_19Ahr x 1ea | service life    | Lighting: 3years / Flickering : 5years          |  |
| main material         | AL Casting, Polycarbonate (Lens)   | weight          | 350 g                                           |  |
| waterproof            | IP68                               | lighting method | Night lights: Operated at sunset 100lx or lower |  |