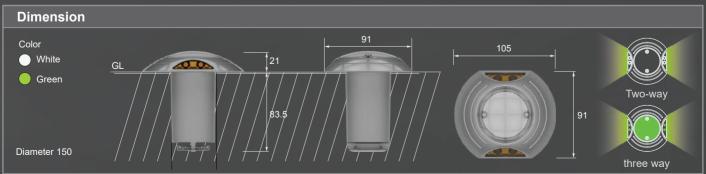

# Flash Auto Stud Light

LED luminosity function to create an excellent scenery and a multi-purpose light for pedestrians and drivers

| Product Specification |                                    |                 |                                                 |  |
|-----------------------|------------------------------------|-----------------|-------------------------------------------------|--|
| Item                  | Spec                               | Item            | Spec                                            |  |
| Illumination system   | Super Luminosity LED x 4ea         | size            | W91 X H105 X D104.5                             |  |
| power system          | Lithium Battery / 3.6V_19Ahr x 1ea | service life    | Lighting: 3years / Flickering : 5years          |  |
| main material         | AL Casting, Polycarbonate (Lens)   | weight          | 500 g                                           |  |
| waterproof            | IP68                               | lighting method | Night lights: Operated at sunset 100lx or lower |  |