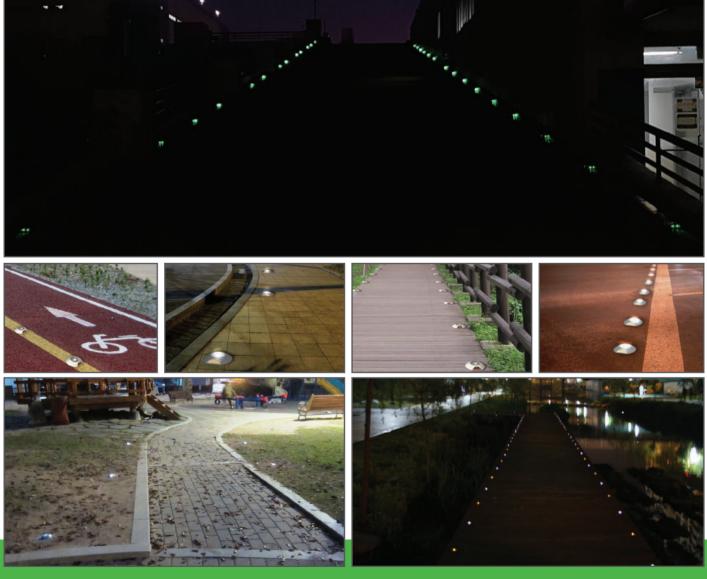

# Flash Auto Stud Light

LED luminosity function to create an excellent scenery and a multi-purpose light for pedestrians and drivers

| Product Specification |                                    |                 |                                                 |  |
|-----------------------|------------------------------------|-----------------|-------------------------------------------------|--|
| Item                  | Spec                               | Item            | Spec                                            |  |
| Illumination system   | Super Luminosity LED x 4ea         | size            | W91 X H105 X D104.5                             |  |
| power system          | Lithium Battery / 3.6V_19Ahr x 1ea | service life    | Lighting: 3years / Flickering : 5years          |  |
| main material         | AL Casting, Polycarbonate (Lens)   | weight          | 500 g                                           |  |
| waterproof            | IP68                               | lighting method | Night lights: Operated at sunset 100lx or lower |  |

### (Features)

- The battery-powered system has no restrictions on installation conditions.
- High brightness LED offers 100m or higher visibility.
- The smart low-power circuit fulfills a long life.
- Impact-resistant, dust proof and waterproof structure (IP68).

#### Application