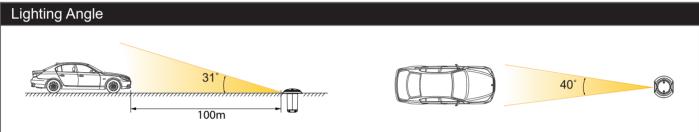

### (Features)

- The battery-powered system has no restrictions on installation conditions.
- High brightness LED offers 100m or higher visibility.
- The smart low-power circuit fulfills a long life.
- Impact-resistant, dust proof and waterproof structure (IP68).