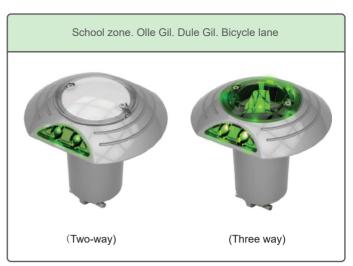

tem          | Lithium Battery / 3.6V_19Ahr x 1ea | service life    | Lighting: 3years / Flickering : 5years          |  |
| main material         | AL Casting, Polycarbonate (Lens)   | weight          | 500 g                                           |  |
| waterproof            | IP68                               | lighting method | Night lights: Operated at sunset 100lx or lower |  |



## www.safetypath.com

#### Flash Auto

| Item    | Code     | Туре    |
|---------|----------|---------|
| HB50-BL | 23500799 | Battery |

### (Features)

- The battery-powered system has no restrictions on installation conditions.
- High brightness LED offers 100m or higher visibility.
- The smart low-power circuit fulfills a long life.
- Impact-resistant, dust proof and waterproof structure (IP68).





#### Application