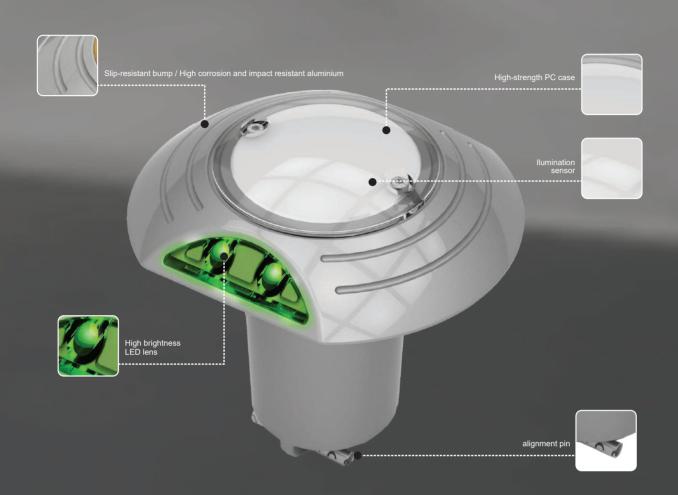

# Flash Auto Stud Light

LED luminosity function to create an excellent scenery and a multi-purpose light for pedestrians and drivers

| Product Specification |                                    |                 |                                                 |  |
|-----------------------|------------------------------------|-----------------|-------------------------------------------------|--|
| Item                  | Spec                               | Item            | Spec                                            |  |
| Illumination system   | Super Luminosity LED x 4ea         | size            | W91 X H105 X D104.5                             |  |
| power system          | Lithium Battery / 3.6V_19Ahr x 1ea | service life    | Lighting: 3years / Flickering : 5years          |  |
| main material         | AL Casting, Polycarbonate (Lens)   | weight          | 500 g                                           |  |
| waterproof            | IP68                               | lighting method | Night lights: Operated at sunset 100lx or lower |  |

### (Features)

- The battery-powered system has no restrictions on installation conditions.
- High brightness LED offers 100m or higher visibility.
- The smart low-power circuit fulfills a long life.
- Impact-resistant, dust proof and waterproof structure (IP68).